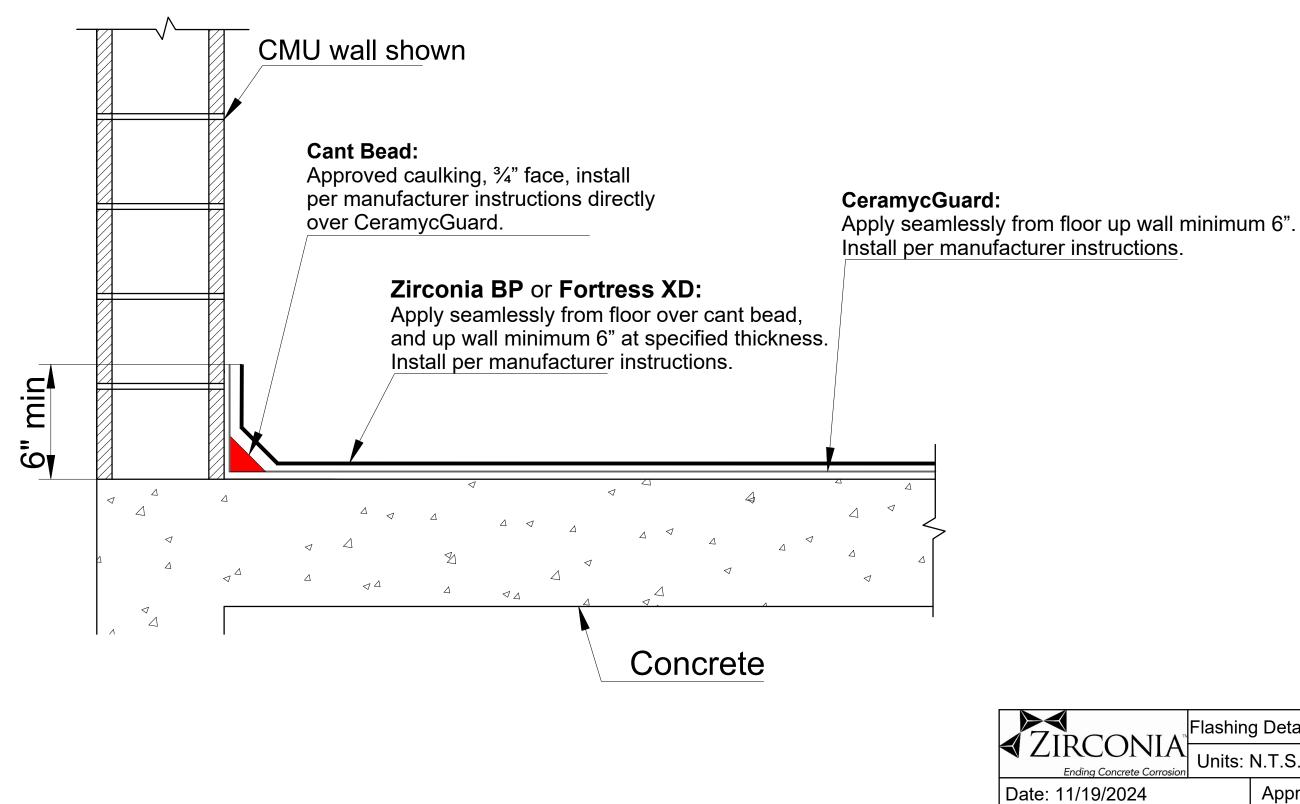

Note:

See attached list of approved caulks for cant bead installation.

CeramycGuard effectively bonds to and seals both concrete and CMU.

## Flashing Detail, Concrete or CMU Wall

| CONIA <sup>™</sup><br>g Concrete Corrosion | Flashin       | g Detail, CMU Wal |
|--------------------------------------------|---------------|-------------------|
|                                            | Units: N.T.S. |                   |
| 9/2024                                     |               | Approved: JTC     |
|                                            |               |                   |

## Approved Cant Bead Caulks:

1. Dymonic 100

|                                            | Flashing Detail, CMU Wal |               |
|--------------------------------------------|--------------------------|---------------|
| CONIA <sup>®</sup><br>g Concrete Corrosion | Units: N.T.S.            |               |
| 9/2024                                     |                          | Approved: JTC |
|                                            |                          |               |